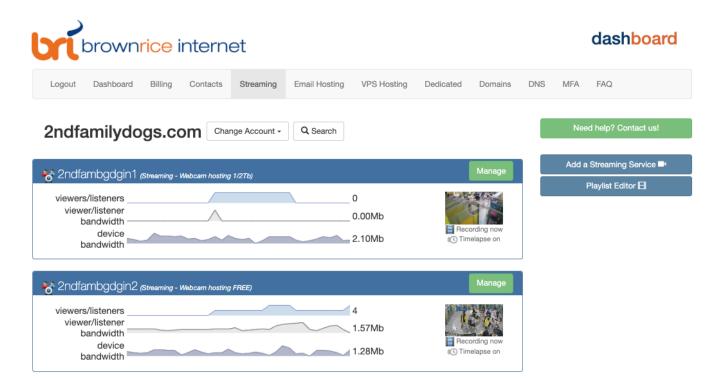

#### Once logged in click on the Webcams Tab

Here you'll see live webcam viewer graphs for each of your cameras. These update every two seconds and show your viewers, the amount of bandwidth that your cameras are sending to our servers, plus the amount of bandwidth that all of your viewers are currently consuming.

- **Viewers/Listeners** is the number of people who have your webcam player open in their browser. These people may or may not be actively watching the video, which is why you may see Viewers with no or very little Viewer/Listener Bandwidth.
- **Viewer/Listener Bandwidth** is the amount of all of the active Viewers bandwidth that our servers are sending to those viewers. So if your camera is sending us 2Mb/s and 100 people are actively watching the stream, this number will be about 200Mb/s.
- **Device Bandwidth** is the amount of video bandwidth that your camera is sending to us via a single video stream. No matter how many viewers are watching the stream, we'll only pull one video stream out of your camera.