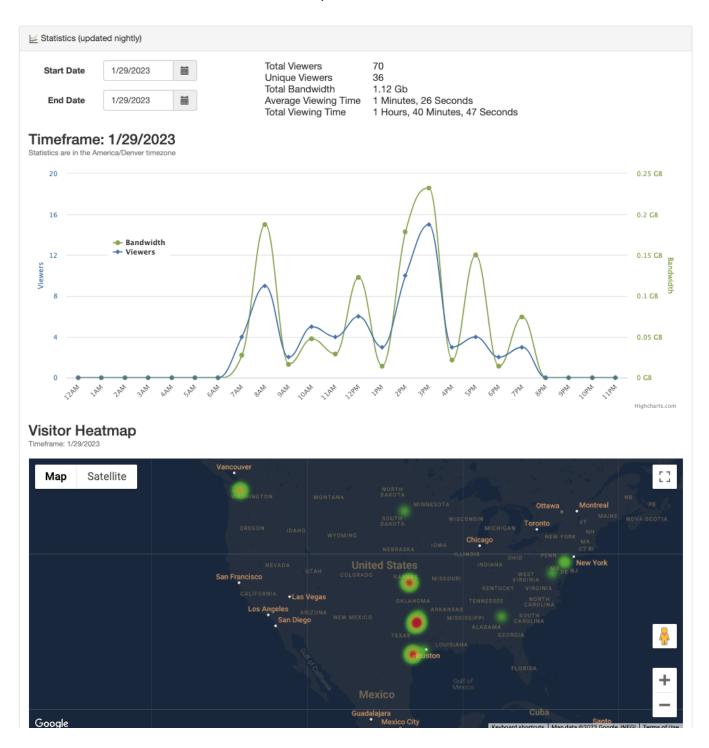

## **Webcams**

To view historical webcam viewer statistics click on the individual camera **green Manage button.** Then click the **Statistics Button.** 

Here you'll be able to select any date range and view all of the Viewers, Unique Viewers, and Total Bandwidth for the period:

These statistics are updated each night at approximately midnight in the camera's specified timezone and itemize the number of viewers and the bandwidth they've used watching your webcam video during the date range that you select. Additionally, the heat map shows an approximation of where they are watching your webcam from based on their IP address. Your monthly webcam service levels are based on these statistics.